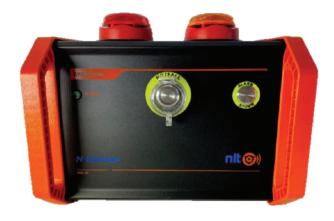

#### **Alarm Module**

- 110dB Sirens
- High intensity strobe lights
- Alarm triggered from the module or remotely from a control room