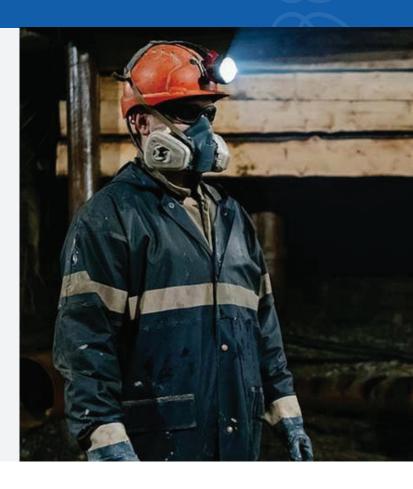

## Personnel Safety

#### **People Tracking**

- Wi-Fi/Bluetooth personal tracking
- 2-WAY communication
- Panic button & Man down
- Proximity detection system (PDS)
- Clip on to clothing OR Inserted in cap lamp

#### **Specifications**

- IP67 corded and non-corded cap lamps
- Lithium-ion battery powered.
- Designed to house and power tag for location tracking of personnel