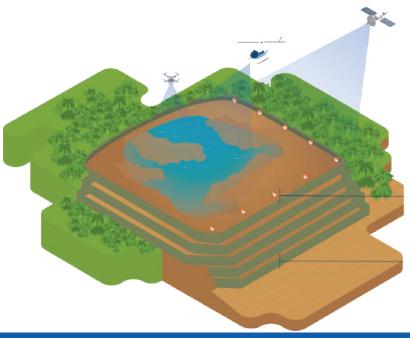

#### **Geotechnical Monitoring**

Failure risk monitoring, modelling and prediction.

- MineScope imagery, topography ground deformation (InSAR)
- Electromagnetics, magnetics, gravity
- Sercel S-scan passive seismic, Fiber DAS, DSS and DTS